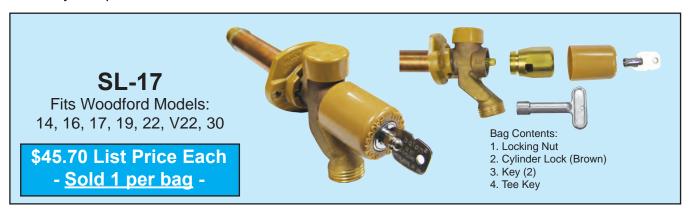

## Stem Locks Woodford Models SL-17, SL-24, SL-65

Stem Locks converts most Woodford wall faucets and wall hydrants into vandal resistant, tee key operated units.

Simply remove the handle and packing nut and install the deep locking nut then snap on the cylinder lock. The faucet is now locked and secure. Use key to unlock and use the Tee Key to operate faucet.