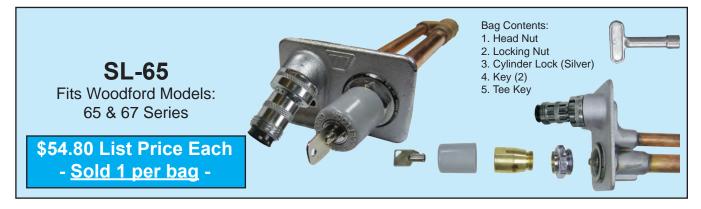

## Stem Locks Woodford Models SL-17, SL-24, SL-65

Stem Locks converts most Woodford wall faucets and wall hydrants into vandal resistant, tee key operated units.

Simply remove the handle and packing nut and install the deep locking nut then snap on the cylinder lock. The faucet is now locked and secure. Use key to unlock and use the Tee Key to operate faucet.