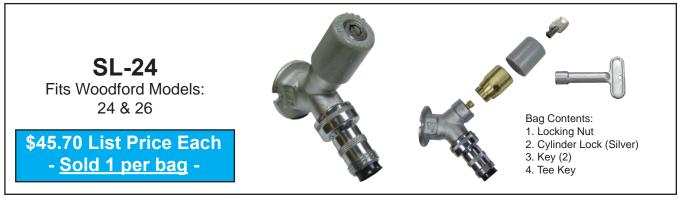

## Stem Locks Woodford Models SL-17, SL-24, SL-65

Stem Locks converts most Woodford wall faucets and wall hydrants into vandal resistant, tee key operated units.

Simply remove the handle and packing nut and install the deep locking nut then snap on the cylinder lock. The faucet is now locked and secure. Use key to unlock and use the Tee Key to operate faucet.